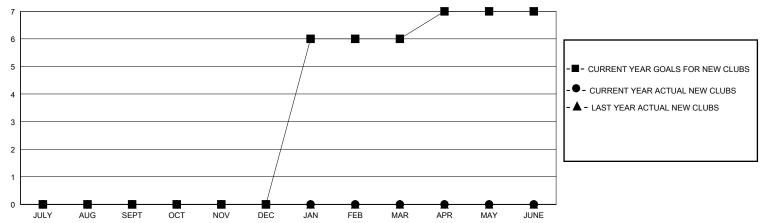

## GOALS AND ACTUAL NEW CLUBS CUMULATIVE

## District 119

GMT: LOCATION HUNGARY GMT CA

| Clubs RESULTS FOR 2023-2024 |   |   |   | Members RESULTS FOR 2023-2024 |    |    |    |  |
|-----------------------------|---|---|---|-------------------------------|----|----|----|--|
|                             |   |   |   |                               |    |    |    |  |
| JULY/AUG/SEPT               | 0 | 0 | 0 | JULY/AUG/SEPT                 | 10 | 15 | 13 |  |
| OCT/NOV/DEC                 | 0 | 0 | 0 | OCT/NOV/DEC                   | 30 | 5  | 13 |  |
| JAN/FEB/MAR                 | 6 | 0 | 0 | JAN/FEB/MAR                   | 30 | 0  | 0  |  |
| APR/MAY/JUNE                | 1 | 0 | 0 | APR/MAY/JUNE                  | 30 | 0  | 0  |  |