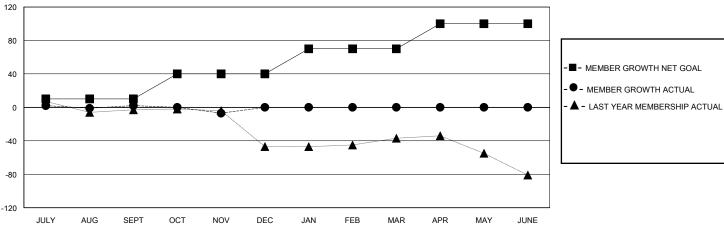

## GOALS AND ACTUAL MEMBERS CUMULATIVE

|                           | DROPPED CLUBS: 0 |         | 8 CLUBS OF 38 ADDED 1 OR MORE NEW MEMBERS  MALE |                            | 467 (58.38%) |     |
|---------------------------|------------------|---------|-------------------------------------------------|----------------------------|--------------|-----|
|                           | DROPPED MEMBERS  |         |                                                 | FEMALE                     | 333 (41.63%) |     |
|                           | DECEASED         | 3       | CLICK HERE FOR CUMULATIVE                       | TOTAL FAMILY UNIT MEMBERS  |              | 142 |
| CLUB CANCELLED 0 OTHER 23 |                  | 0<br>23 | MEMBERSHIP DATA                                 | FAMILY MEMBERS PAYING HALF |              | 72  |
|                           | TOTAL            | 26      |                                                 |                            |              |     |

## District 119

GMT: LOCATION HUNGARY GMT CA

| Clubs RESULTS FOR 2023-2024 |   |   |   | Members RESULTS FOR 2023-2024 |    |    |    |  |
|-----------------------------|---|---|---|-------------------------------|----|----|----|--|
|                             |   |   |   |                               |    |    |    |  |
| JULY/AUG/SEPT               | 0 | 0 | 0 | JULY/AUG/SEPT                 | 10 | 15 | 13 |  |
| OCT/NOV/DEC                 | 0 | 0 | 0 | OCT/NOV/DEC                   | 30 | 5  | 13 |  |
| JAN/FEB/MAR                 | 6 | 0 | 0 | JAN/FEB/MAR                   | 30 | 0  | 0  |  |
| APR/MAY/JUNE                | 1 | 0 | 0 | APR/MAY/JUNE                  | 30 | 0  | 0  |  |